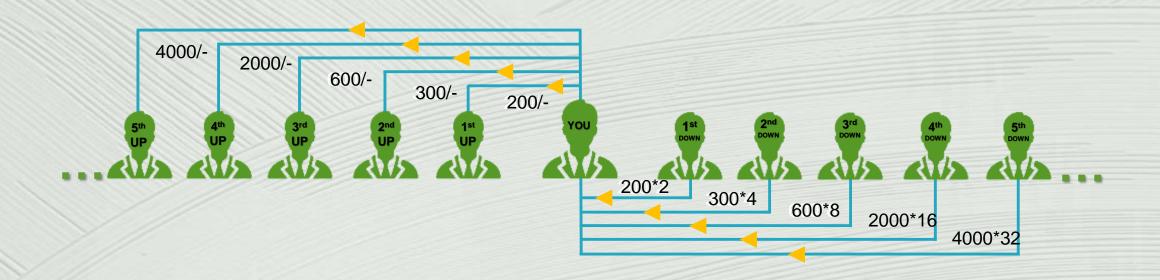

## SUPPORTING ONE ANOTHER

Give 200 Take 17,45,03,500

### LEVEL TABLE

| LEVEL | TEAM | SUPPORTING<br>AMOUNT | TOTAL<br>AMOUNT | LEVEL<br>UPGRADE | RECEVING<br>AMOUNT |
|-------|------|----------------------|-----------------|------------------|--------------------|
| 1     | 2    | 200                  | 400             | 300              | 100                |
| 2     | 4    | 300                  | 1,200           | 600              | 600                |
| 3     | 8    | 600                  | 4,800           | 2,000            | 2,800              |
| 4     | 16   | 2,000                | 32,000          | 4,000            | 28,000             |
| 5     | 32   | 4,000                | 1,28,000        | 8,000            | 1,20,000           |
| 6     | 64   | 8,000                | 5,12,000        | 16,000           | 4,96,000           |
| 7     | 128  | 16,000               | 20,48,000       | 32,000           | 20,16,000          |
| 8     | 256  | 32,000               | 81,92,000       | 64,000           | 81,28,000          |
| 9     | 512  | 64,000               | 3,27,68,000     | 1,28,000         | 3,26,40,000        |
| 10    | 1024 | 1,28,000             | 13,10,72,000    | No Upgrade       | 13,10,72,000       |

**TOTAL INCOME – 17,45,03,500/-**